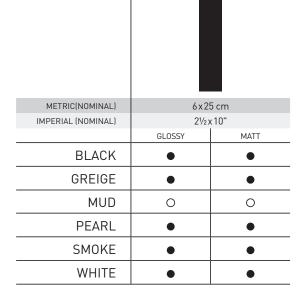

### **COLORS**

BLACK

GREIGE

MUD

PEARL

**SMOKE** 

WHITE

### **FORMATS**

**GLOSSY**: 6 x 25 cm **MATT**: 6 x 25 cm

## **AVAILABILITY** 1

stock

special order

N/A not available

<sup>1</sup>Subject to change

For more information, ask your Ciot representative.

THICKNESS: 9 mm

MADE IN ITALY.